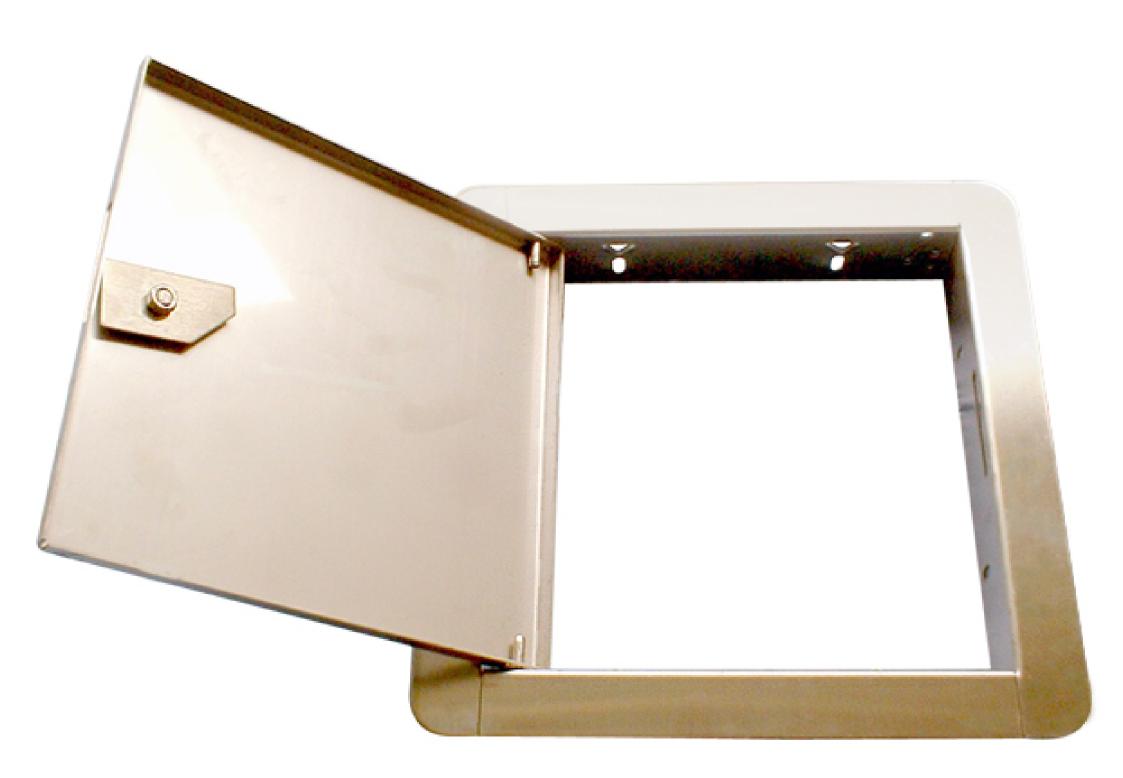

## **Universal Access Doors**

The universal access doors we produce are made by stainless steel to provide a better antirust capability. The available sizes we can supply

you include  $8" \times 8"$ ,  $10" \times 10"$ , and  $12" \times 12"$  and with a Cylinder lock.

| Door Size (W x H) | Item No.    | Wall Opening      | No. of Latches | WT. Per Door (Lbs) |
|-------------------|-------------|-------------------|----------------|--------------------|
| DW 8" x 8"        | AD-U0808-SS | 8-1/2" x 8-1/2"   | -              | -                  |
| DW 10" x 10"      | AD-U1010-SS | 10-1/2" x 10-1/2" | -              | -                  |
| DW 12" x 12"      | AD-U1212-SS | 12-1/2" x 12-1/2" | -              | -                  |