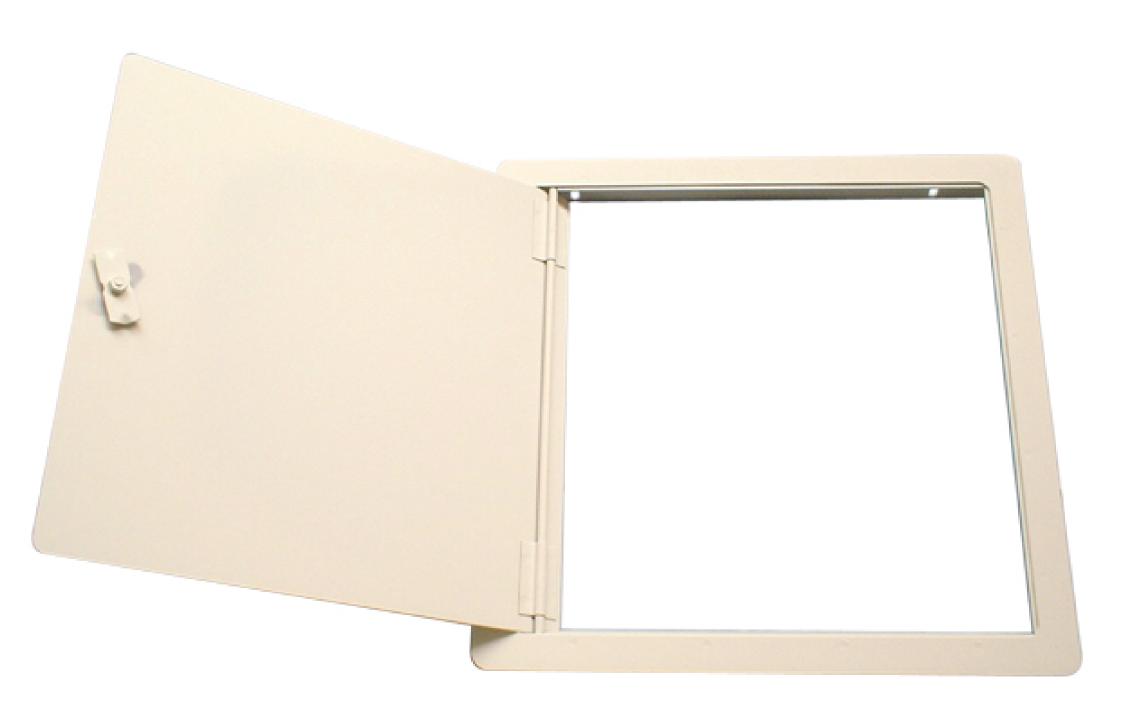

## **Drywall Access Doors**

The drywall access doors we produce are made by 1.5mm galvanized steel and with prime coat finish. The available sizes we can supply you include 6" x 6", 8" x 8", 8" x 12", 10" x 10", 12" x 12", 14" x 14", 16" x 16", 18" x 18" and 24" x 24" and with a Cylinder lock.

| Door Size(W x H) | Item No.   | Wall Opening      | No. of Latches | WT. Per Door(Lbs) |
|------------------|------------|-------------------|----------------|-------------------|
| DW 6" x 6"       | AD-D0606-1 | 6-1/2" x 6-1/2"   | -              | -                 |
| DW 8" x 8"       | AD-D0808-1 | 8-1/2" x 8-1/2"   | -              | -                 |
| DW 10" x 10"     | AD-D1010-1 | 10-1/2" x 10-1/2" | -              | -                 |
| DW 12" x 12"     | AD-D1212-1 | 12-1/2" x 12-1/2" | -              | -                 |
| DW 14" x 14"     | AD-D1414-1 | 14-1/2" x 14-1/2" | -              | -                 |
| DW 16" x 16"     | AD-D1616-1 | 16-1/2" x 16-1/2" | -              | -                 |
| DW 18" x 18"     | AD-D1818-1 | 18-1/2" x 18-1/2" | -              | -                 |
| DW 24" x 24"     | AD-D2424-1 | 24-1/2" x 24-1/2" | -              | -                 |